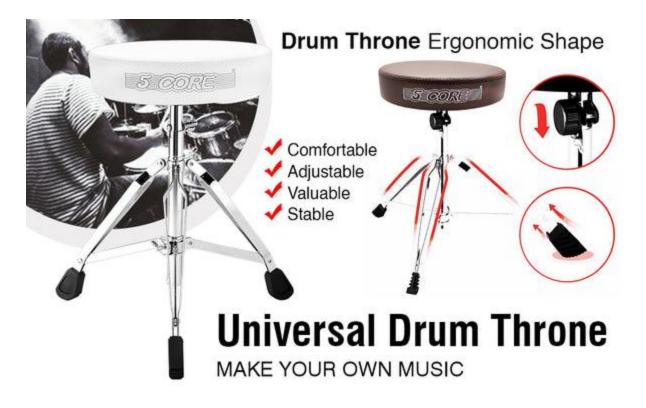

## **Product Description**

Constructed with high-quality materials, including a high-density sponge and wide stool surface, this drum throne is built to withstand even the **longest and most intense practice sessions.** The ergonomic design of the guitar stool provides excellent support **for your waist and legs, allowing you to play in comfort for hours on end.** 

# STRONG STABILITY:

Three-Legged support, greatly improving the stability of the stool, allowing you to use more confidence

# Benefits of 5 Core over other products

| The thickened bracket ensures durability.                                    |
|------------------------------------------------------------------------------|
| The non-skid rubber feet provide added stability.                            |
| Ergonomic design supports proper posture & helps prevent back pain.          |
| The sift padded stool provides additional comfort and reduces fatigue.       |
| Height adjustability allows drummers to customize seating positions at will. |