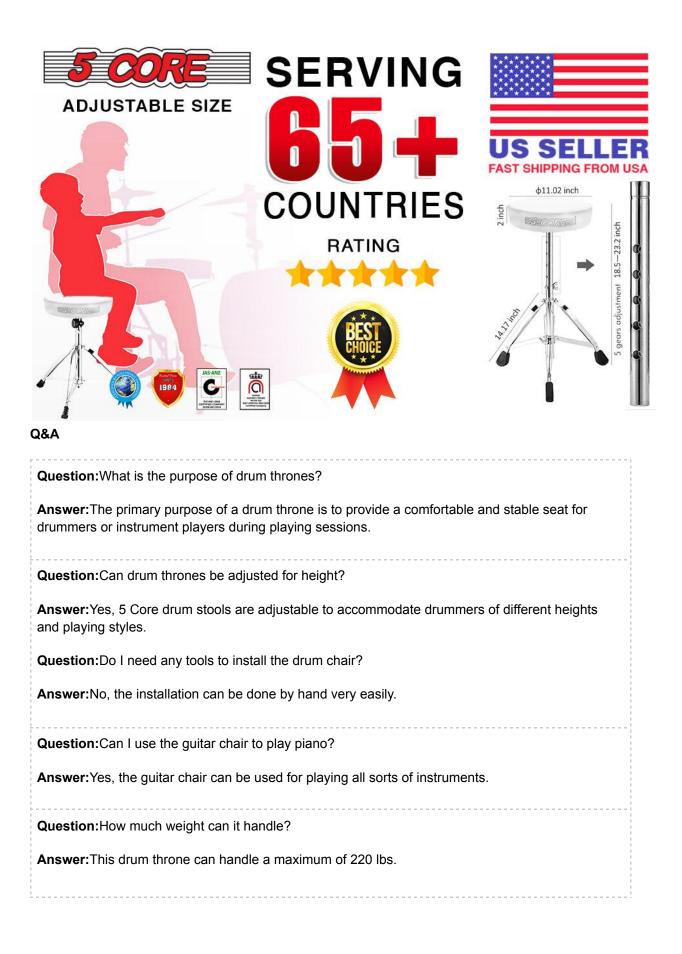

**Product specification:** 

- Size: Adjustable
- Color- White
- Material: Metal
- Padding: Sponge
- Max height: 21.8 inch

## Why 5 Core

| 5 Core has been known for producing high-quality, premium products since 1984.                            |
|-----------------------------------------------------------------------------------------------------------|
| We are committed to using only the best materials and components to ensure the longevity of our products. |
| The best deals compared to other brands in the market without compromising on quality.                    |
| The trust worthy choice for thousands of customers scattered worldwide in more than 65 countries.         |
| Backed by a proven track record of happy customers and peace of mind.                                     |