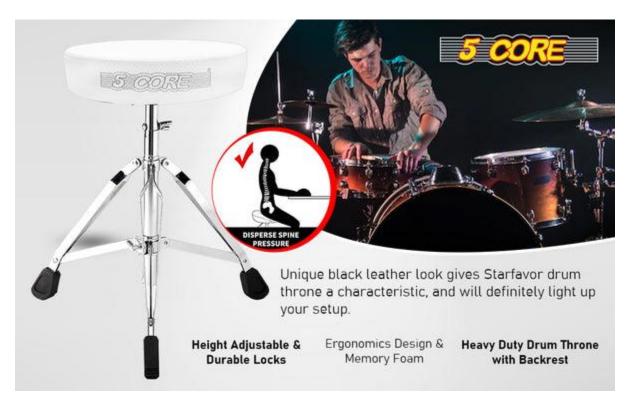

## **Product Description**

Constructed with high-quality materials, including a high-density sponge and wide stool surface, this drum throne is built to withstand even the **longest and most intense practice sessions.** The ergonomic design of the guitar stool provides excellent support **for your waist and legs, allowing you to play in comfort for hours on end.** 

With easy height adjustment and simple installation, the 5 Core drum chair is a **versatile and reliable option for practice and performance.** And with their lightweight design, they are also easy to transport, making them perfect for drummers on the go. Choose the 5 Core Drum thrones for a **comfortable and reliable drumming experience every time.** 

# STRONG STABILITY:

Three-Legged support, greatly improving the stability of the stool, allowing you to use more confidence